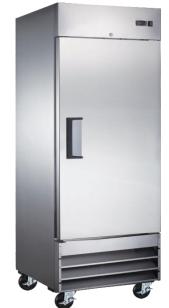

## www.falconequipment.com

879 South 4400 West Salt Lake City, UT 84104

Phone: 888.987.7894

Self-closing door with convenient stay-open feature

- Easy-to-clean 430 series stainless steel exterior
- · Painted aluminum interior
- Temperature range of -7 to 0°F
- 3 shelves included
- Environmentally-safe R290 refrigerant
- · Digital temperature controller for easy operation
- 115V; 1/3 HP; 1.6 Amps
- ETL Safety & Sanitation Listed

#### Construction

Exterior Material 430 Stainless Steel Interior Material Painted Aluminum

Insulation Material Foamed-In-Place Polyurethane Shelf Size (3) 23-5/8"W x 23-1/4"D Shelf Material Epoxy-Coated Steel

Shelf Load Capacity 90 lbs.

Model #AF-12

Temperature Range -7°F - 0°F

Refrigerant R290 0°F Max. Ambient Temperature

Defrosting Automatic

Temperature Controller Digital

Horsepower 2/3