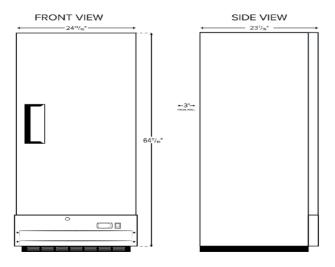

### **Dimensions**

Exterior Dimensions 24 13/16"W x 23-7/16 2"D x 64-11/16H Interior Dimensions 20-7/8"W x 18-7/8"D x 48-3/8"H

Shipping Dimensions 31"W x 27"D x 68"H

Net Volume 11 cu. ft. 257 lbs. Net Weight 305 lbs. Gross Weight