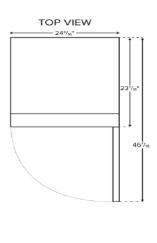

afety & Sanitation Listed

#### Construction

Exterior Material 430 Stainless Steel Interior Material Painted Aluminum

Insulation Material Foamed-In-Place Polyurethane Shelf Size (3) 23-5/8"W x 23-1/4"D Shelf Material Epoxy-Coated Steel

Shelf Load Capacity 90 lbs.



Model #AF-12

Temperature Range -7°F - 0°F

Refrigerant R290 0°F Max. Ambient Temperature

Defrosting Automatic

Temperature Controller Digital

Horsepower 2/3

## **Electrical**

Coolina

Voltage 115 Amps 3.3 Hz 60 Phase

Plug Type NEMA-5-15P

Electrical Cord Length

### **Dimensions**

Exterior Dimensions 24 13/16"W x 23-7/16 2"D x 64-11/16H Interior Dimensions 20-7/8"W x 18-7/8"D x 48-3/8"H

Shipping Dimensions 31"W x 27"D x 68"H

Net Volume 11 cu. ft. 257 lbs. Net Weight 305 lbs. Gross Weight









# **PLAN VIEW**