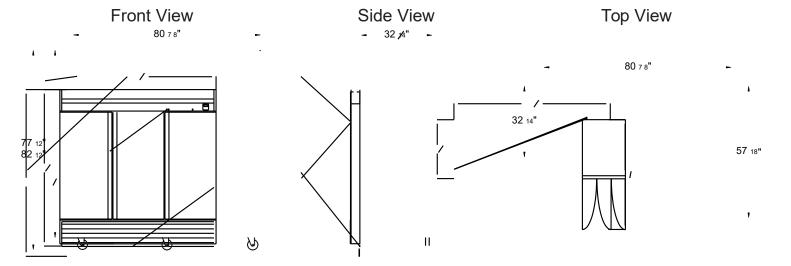

# **Dimensions**

Exterior Dimensions 80-7/8"W x 32-1/4"D x 82-1/2"H 76-1/4"W x 27-1/8"D x 60-1/4"H Interior Dimensions 83-1/2"W x 34-3/4"D x 85-1/2"H Shipping Dimensions

66.5 cu. ft. Net Volume Net Weight 615 lb. Gross Weight 693 lb.

# **PLAN VIEW**