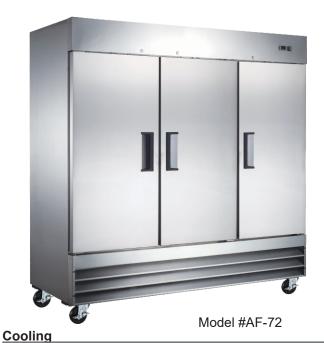

#### **Standard Features**

- Self-closing doors with convenient stay-open feature
- Easy-to-clean 430 series stainless steel exterior
- Painted Aluminum exterior
- Temperature range of (-5)°F 2°F
- 9 shelves included; versatile shelf slide design also accepts full size food pans
- Environmentally-safe R290 refrigerant
- Digital temperature controller with automatic defrost function
- 115V; 1 1/4 HP
- ETL Safety & Sanitation Listed
- Conforms to UL STD. 471, Certified to CSA STD. C22. 2No.120
- Conforms to NSF/ANSI STD. 7.