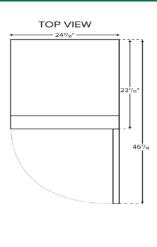

## **Dimensions**

Exterior Dimensions 24 13/16"W x 23-7/16 2"D x 64-11/16H

Interior Dimensions 20-7/8"W x 18-7/8"D x 48-3/8"H

Shipping Dimensions 31"W x 27"D x 68"H

Net Volume 11 cu. ft. Net Weight 257 lbs. Gross Weight 305 lbs.

## PLAN VIEW