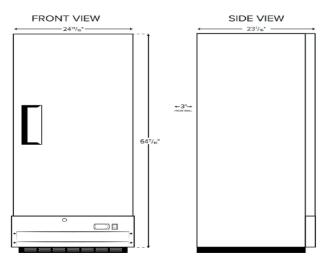

## **Dimensions**

Exterior Dimensions 24 13/16"W x 23-7/16 2"D x 64-11/16H

Interior Dimensions 20-7/8"W x 18-7/8"D x 48-3/8"H

Shipping Dimensions 31"W x 27"D x 68"H

Net Volume 11 cu. ft. Net Weight 257 lbs. Gross Weight 305 lbs.