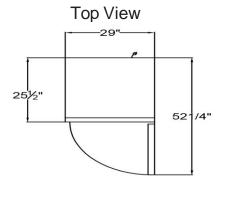

#### **Dimensions**

Shipping Dimensions 31"W x 27"D x 83"H Net Volume Net Weight Gross Weight

Exterior Dimensions 29"W x 25-1/2"D x 82-1/2"H Interior Dimensions 24"W x 21"D x 53-1/2"H 19 cu. ft. 255 lbs.

## **PLAN VIEW**