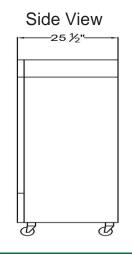

#### **Dimensions**

Shipping Dimensions 31"W x 27"D x 83"H Net Volume Net Weight Gross Weight

Exterior Dimensions 29"W x 25-1/2"D x 82-1/2"H Interior Dimensions 24"W x 21"D x 53-1/2"H 19 cu. ft. 255 lbs.