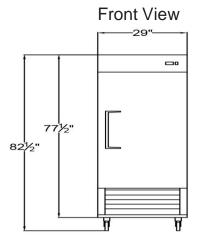

#### **Dimensions**

Shipping Dimensions 31"W x 27"D x 83"H Net Volume Net Weight Gross Weight

Exterior Dimensions 29"W x 25-1/2"D x 82-1/2"H Interior Dimensions 24"W x 21"D x 53-1/2"H 19 cu. ft. 255 lbs.