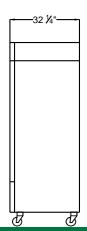

#### **Dimensions**

Exterior Dimensions 29"W x 32-1/4"D x 82-1/2"H
Interior Dimensions 24-3/8"W x 27-1/8"D x 53-1/2"H
Shipping Dimensions 30-1/4"W x 34"D x 84-1/2"H

Net Volume 23 cu. ft. Net Weight 282 lbs. Gross Weight 321 lbs.

## **PLAN VIEW**

## Side View

Top View