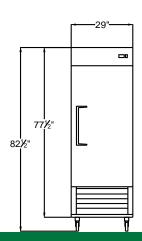

#### **Dimensions**

Exterior Dimensions 29"W x 32-1/4"D x 82-1/2"H
Interior Dimensions 24-3/8"W x 27-1/8"D x 53-1/2"H
Shipping Dimensions 30-1/4"W x 34"D x 84-1/2"H

Net Volume 23 cu. ft. Net Weight 282 lbs. Gross Weight 321 lbs.

# Front View