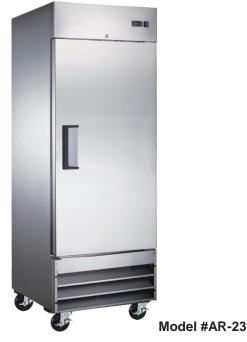

### **Standard Features**

Self-closing door with convenient stay-open feature

- Easy-to-clean 430 series stainless steel exterior
- · Painted aluminum interior
- Temperature range of 33-40°F
- 3 shelves included
- Environmentally-safe R290 refrigerant
- Digital temperature controller with automatic defrost function
- 115V; 1/5 HP
- ETL Safety & Sanitation Listed

#### Construction

Exterior Material 430 Stainless Steel
Interior Material Painted Aluminum
Insulation Material Foamed-In-Place Polyurethane
Shelf Size (3) 23-5/8"W x 23-1/4"D
Shelf Material Epoxy-Coated Steel
Shelf Load Capacity 90 lbs.