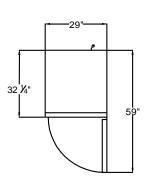

#### **Dimensions**

Exterior Dimensions 29"W x 32-1/4"D x 82-1/2"H
Interior Dimensions 24-3/8"W x 27-1/8"D x 53-1/2"H
Shipping Dimensions 30-1/4"W x 34"D x 84-1/2"H

Net Volume 23 cu. ft. Net Weight 282 lbs. Gross Weight 321 lbs.

## **PLAN VIEW**