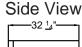

#### **Dimensions**

 Exterior Dimensions
 54"W x 32¼"D x 82½"H

 Interior Dimensions
 49-3/8"W x 27-1/8"D x 53-½"H

 Shipping Dimensions
 56¼"W x 34¾"D x 85½"H

Net Volume 48 cu. ft. Net Weight 439 lbs.

Gross Weight 519 lbs.