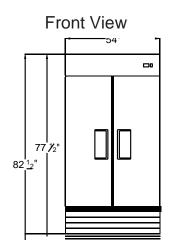

#### **Dimensions**

 Exterior Dimensions
 54"W x 32¼"D x 82½"H

 Interior Dimensions
 49-3/8"W x 27-1/8"D x 53-½"H

 Shipping Dimensions
 56¼"W x 34¾"D x 85½"H

Net Volume 48 cu. ft. Net Weight 439 lbs.

Gross Weight 519 lbs.