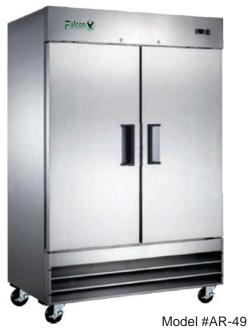

#### **Standard Features**

Self-closing doors with convenient stay-open feature

- · Easy-to-clean 430 series stainless steel exterior
- · Painted aluminum interior
- Temperature range of 33-40°F
- 6 shelves included
- · Environmentally-safe R290 refrigerant
- Digital temperature controller with automatic defrost function
- 115V; 1/4 HP
- ETL Safety & Sanitation Listed

### Construction

Exterior Material 430 Stainless Steel Interior Material Painted Aluminum

Insulation Material Foamed-In-Place Polyurethane
Shelf Size (6) 23-5/8"W x 23-1/4"D
Shelf Material Epoxy-Coated Steel