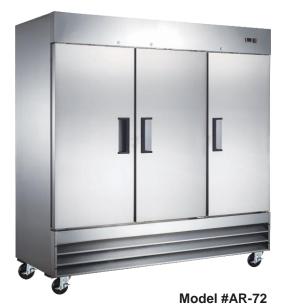

#### **Standard Features**

- Self-closing doors with convenient stay-open feature
- · Easy-to-clean 430 series stainless steel exterior
- · Painted aluminum interior
- Temperature range of 33-40°F
- · 9 shelves included; versatile shelf slide design also accepts full size food pans
- · Environmentally-safe R290 refrigerant
- Digital temperature controller with automatic defrost function
- 115V; 3/4 HP
- · ETL Safety & Sanitation Listed