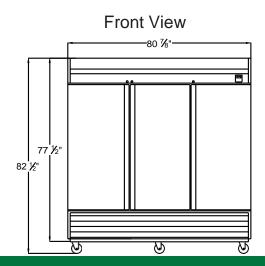

#### **Dimensions**

Net Volume 66.5 cu. ft. Net Weight 650 lbs. Gross Weight 693 lbs.